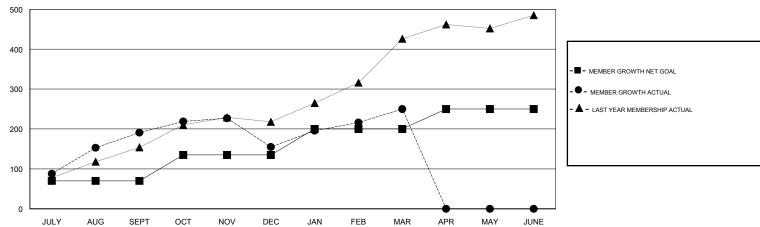

#### GOALS AND ACTUAL MEMBERS CUMULATIVE

| DROPPED CLUBS: 8  DROPPED MEMBERS |     | 76 CLUBS OF 99 ADDED 1 OR MORE<br>NEW MEMBERS | GENDER DISTRIBUTION  MALE 2,412 (74.72%)  FEMALE 816 (25.28%)  Women Percentage Fiscal Year Goal: 30% |     |
|-----------------------------------|-----|-----------------------------------------------|-------------------------------------------------------------------------------------------------------|-----|
| DECEASED                          | 2   | CLICK HERE FOR CUMULATIVE                     | TOTAL FAMILY UNIT MEMBERS                                                                             |     |
| CLUB CANCELLED                    | 67  | MEMBERSHIP DATA                               |                                                                                                       | 157 |
| OTHER                             | 163 |                                               | FAMILY MEMBERS PAYING HALF DUES                                                                       |     |
| TOTAL                             | 232 |                                               |                                                                                                       |     |

# LOCATION MALAYSIA

**GMT CA** 

| Clubs                 |               |           |               | Members               |                           |                         |                                                    |
|-----------------------|---------------|-----------|---------------|-----------------------|---------------------------|-------------------------|----------------------------------------------------|
| RESULTS FOR 2017-2018 |               |           |               | RESULTS FOR 2017-2018 |                           |                         |                                                    |
| QUARTER               | NEW CLUB GOAL | NEW CLUBS | DROPPED CLUBS | QUARTER               | MEMBER GROWTH NET<br>GOAL | MEMBER GROWTH<br>ACTUAL | DROPPED<br>MEMBERS ACTUAL<br>(including transfers) |
| JULY/AUG/SEPT         | 1             | 1         | 2             | JULY/AUG/SEPT         | 70                        | 273                     | 74                                                 |
| OCT/NOV/DEC           | 1             | 2         | 6             | OCT/NOV/DEC           | 65                        | 100                     | 133                                                |
| JAN/FEB/MAR           | 1             | 1         | 0             | JAN/FEB/MAR           | 65                        | 157                     | 25                                                 |
| APR/MAY/JUNE          | 2             | 0         | 0             | APR/MAY/JUNE          | 50                        | 0                       | 0                                                  |