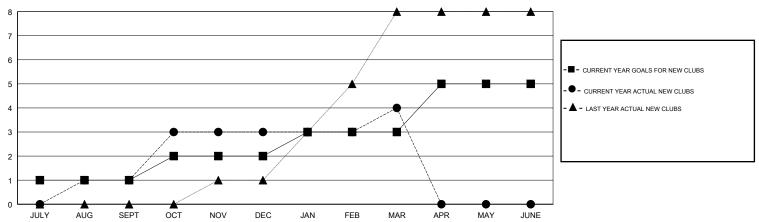

#### GOALS AND ACTUAL NEW CLUBS CUMULATIVE

# LOCATION MALAYSIA

**GMT CA** 

| Clubs                 |               |           |               | Members               |                           |                         |                                                    |
|-----------------------|---------------|-----------|---------------|-----------------------|---------------------------|-------------------------|----------------------------------------------------|
| RESULTS FOR 2017-2018 |               |           |               | RESULTS FOR 2017-2018 |                           |                         |                                                    |
| QUARTER               | NEW CLUB GOAL | NEW CLUBS | DROPPED CLUBS | QUARTER               | MEMBER GROWTH NET<br>GOAL | MEMBER GROWTH<br>ACTUAL | DROPPED<br>MEMBERS ACTUAL<br>(including transfers) |
| JULY/AUG/SEPT         | 1             | 1         | 2             | JULY/AUG/SEPT         | 70                        | 273                     | 74                                                 |
| OCT/NOV/DEC           | 1             | 2         | 6             | OCT/NOV/DEC           | 65                        | 100                     | 133                                                |
| JAN/FEB/MAR           | 1             | 1         | 0             | JAN/FEB/MAR           | 65                        | 157                     | 25                                                 |
| APR/MAY/JUNE          | 2             | 0         | 0             | APR/MAY/JUNE          | 50                        | 0                       | 0                                                  |